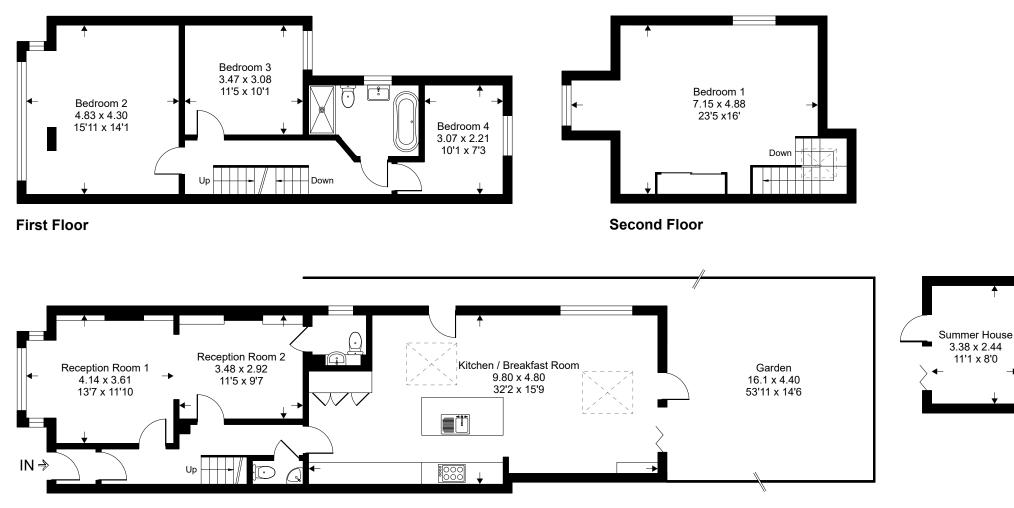

Old Shoreham Road, BN41 Approximate Gross Internal Area = 164 sq m / 1765 sq ft (excludes outbuilding)

## **Ground Floor**

This floor plan is for representation purposes only as defined by the RICS code of Measuring Practice (and IPMS where requested) and should be used as such by any prospective purchaser. Whilst every attempt has been made to ensure the accuracy contained here, the measurement of doors, windows and rooms is approximate and no responsibility is taken for any error, omission or mis-statement. Specifically no guarantee is given on the total area of the property if quoted on the plan. Any figure provided is for guidance only and should not be used for valuation purposes.